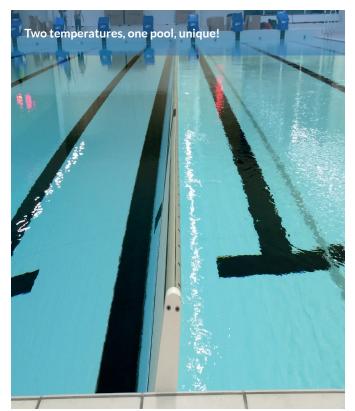

When not in use the isolation fence is laying horizontally and is completely integrated in the movable floor construction. Once raised up the fence acts as a safe partition between two areas and is the isolator for keeping the temperature in the pool separated. The structure consists of a sturdy 316L stainless steel frame finished with polypropylene mounted to the frame.

By using a so-called isolation fence, it is now possible to use two temperatures. As soon as the fence is up, the temperature is raised in one of the pools. This is for example very nice for very young children or for the elderly. A special project, where we have applied beautiful innovations.