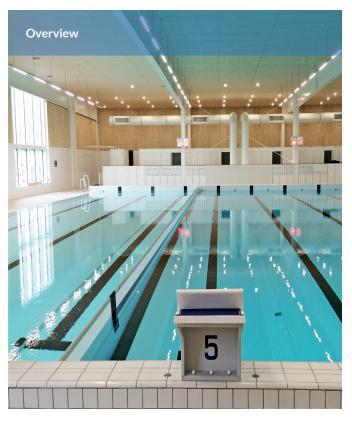

#### **PRODUCT DESCRIPTION**

Worldwide innovation in the world of swimming pools, movable floors with an integrated isolation fence! The Variopool integrated isolation fence is designed for creating **two different temperatures** and in two separate individual areas.

When not in use the isolation fence is laying horizontally and is completely integrated in the movable floor construction. Once raised up the fence acts as a safe partition between two areas and is the isolator for keeping the temperature in the pool separated. The structure consists of a sturdy 316L stainless steel frame finished with polypropylene mounted to the frame.