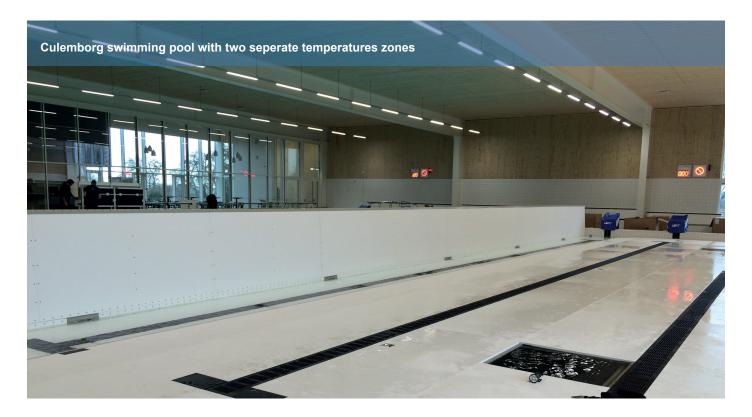

In De Waterlinie swimming pool in Culemborg, the Variopool assembly team installed a movable swimming pool floor with an isolation fence in the floor. This is also unique for Variopool! Now it is possible to divide the pool, built according to the 2521 concept, into two separate parts through the isolation fence.

This is called a **2TEMP solution**.

By using a so-called isolation fence, it is now possible to use two temperatures. As soon as the fence is up, the temperature is raised in one of the pools. This is for example very nice for very young children or for the elderly. A special project, where we have applied beautiful innovations.