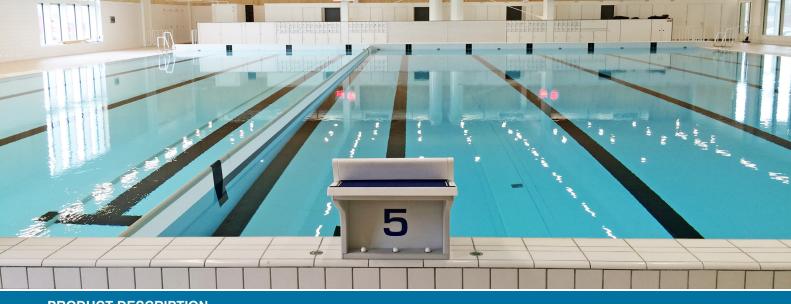

#### **PRODUCT DESCRIPTION**

Worldwide innovation in the world of swimming pools, movable floors with an integrated isolation fence! The Variopool integrated isolation fence is designed for creating **two different temperatures** and in two separate individual areas.

When not in use the isolation fence is laying horizontally and is completely integrated in the movable floor construction. Once raised up the fence acts as a safe partition between two areas and is the isolator for keeping the temperature in the pool separated. The structure consists of a sturdy 316L stainless steel frame finished with polypropylene mounted to the frame.