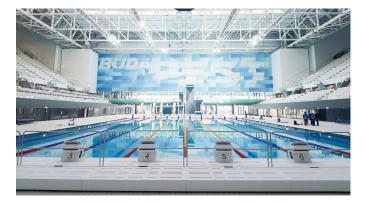

#### **PRODUCT DESCRIPTION**

The Variopool headwalls are usable for professional use and fully comply to the standards and requirements imposed by the FINA. In accordance with the latest European standards, the headwall closes the solid wall so there is no chance swim-mers can swim through the headwall.

The professional design of the wall has proven itself already. It's possible to install starting blocks and competition lines on the headwall. Beside that they are designed strong enough to capture the forces of the swimmers when they jump of the starting blocks.