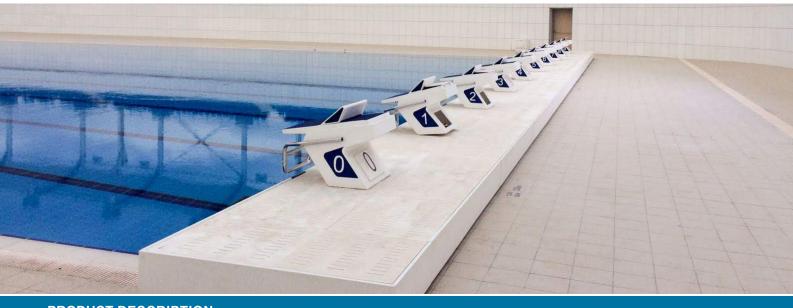

#### **PRODUCT DESCRIPTION**

The Variopool headwalls are usable for professional use and fully comply to the standards and requirements imposed by the FINA. In accordance with the latest European standards, the headwall closes the solid wall so there is no chance swim-mers can swim through the headwall.

The professional design of the wall has proven itself already. It's possible to install starting blocks and competition lines on the headwall. Beside that they are designed strong enough to capture the forces of the swimmers when they jump of the starting blocks.

#### **TECHNICAL SPECIFICATIONS**

Material construction stainless steel 316L frame structure (stained and passivated) Material finish Polypropylene sheets 20 mm thick fitted with integrated perforation Tax Max. 200 kg / m<sup>2</sup> Color polypropylene White (RAL 9010) Length: 25.0 m Width: 1.0m Height: 0.3m