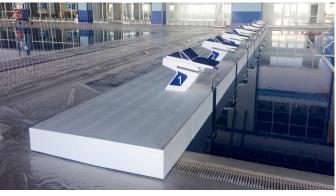

The professional design of the wall has proven itself already. It's possible to install starting blocks and competition lines on the headwall. Beside that they are designed strong enough to capture the forces of the swimmers when they jump of the starting blocks.

#### **TECHNICAL SPECIFICATIONS**

Material construction stainless steel 316L frame structure (stained and passivated) Material finish Polypropylene sheets 20 mm thick fitted with integrated perforation Tax Max. 200 kg / m<sup>2</sup> Color polypropylene White (RAL 9010) Length: 25.0 m Width: 1.0m Height: 0.3m